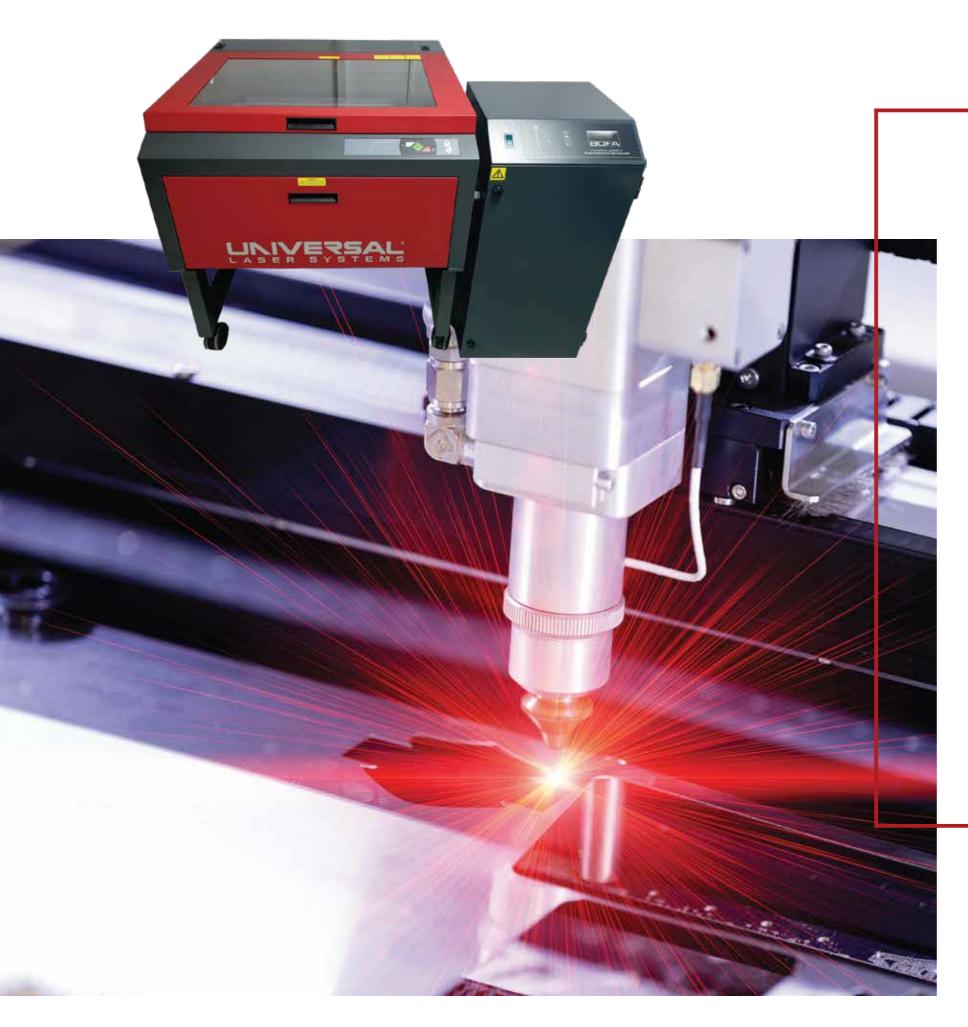

### LASER PHOTOGRAVURE

In order to obtain extremely fine detailing, for photogravure on metallic materials, leather or other premium materials, we preferred the laser produced by Universal Laser System from USA.

The laser source ensures a working life of up to 30,000 hours, and the size of the materials that can be engraved / cut is 584 mm wide, 229 mm thick and 737 mm long (with the possibility of adjusting up to 2000 mm long). The 1-Touch Laser Photo trademark software, is a unique rasterization solution that allows us to obtain engraved photos at an unmatched quality. The range of materials that can be laser-processed is practically unlimited, materials such as signage, personalized promotional products, mock-ups, industrial parts, etc., being among the range of products that can be created.

## UNIVERSAL USA