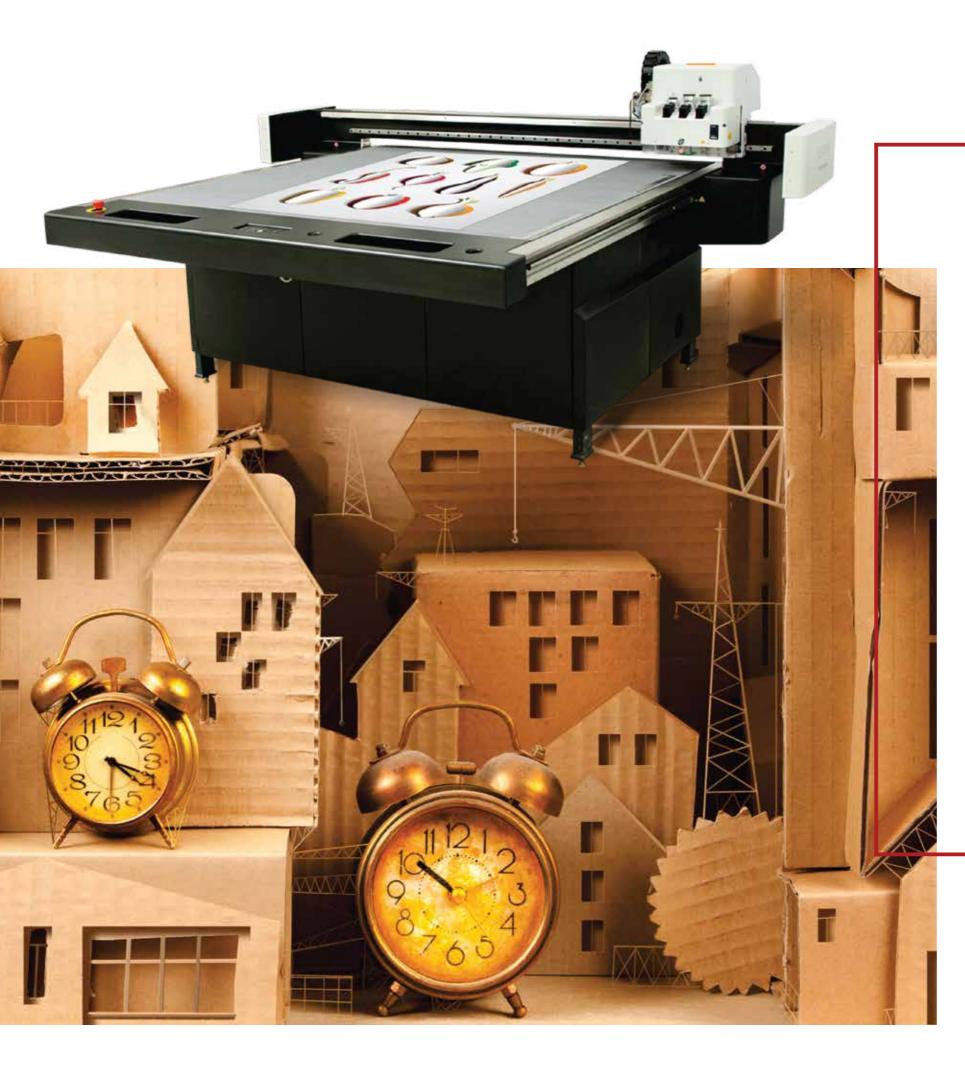

The UV print on rigid materials is made with the help of the latest generation Fuji Acujity HS true flatbed printer, installed in 2019 (https://largeformat.globalprint.ro/en/service/floor-decorations-si-stickere-auto/). A DURST hybrid digital printer model P5 350 is to be installed, which will be able to print on rigid plates with widths up to 350 cm and unlimited lengths, as well as the dimensions of the plates used.

through various finishes, into final products of trade marketing and promotion. The state-of-the-art digital finishing table (launched at DRUPA 2016) produced by the world leader in the ESKO profile industry, also ensures exceptional versatility due to the possibility of attaching various tools for each type of material. Thus, materials such as Corrugated Cardboard, PVC and other plastic derivatives, Wood, Metal, Leather, etc. can be cut and finished. As an example, the optional Psaligraphy tool allows the realization of very fine details and high precision cuts. A new multifunctional table is to be installed, which will also have high-power cutters, so that the edges for very hard materials can be cut out of contour and finished. The digital finishing table will have 2 axles with 2 motor groups that will work in tandem to double the working speed and a usable area of 210x320 cm, which will allow the finishing of prints made on large rigid materials in a very short time. of cutting and finishing is 4 euro + VAT / sqm.