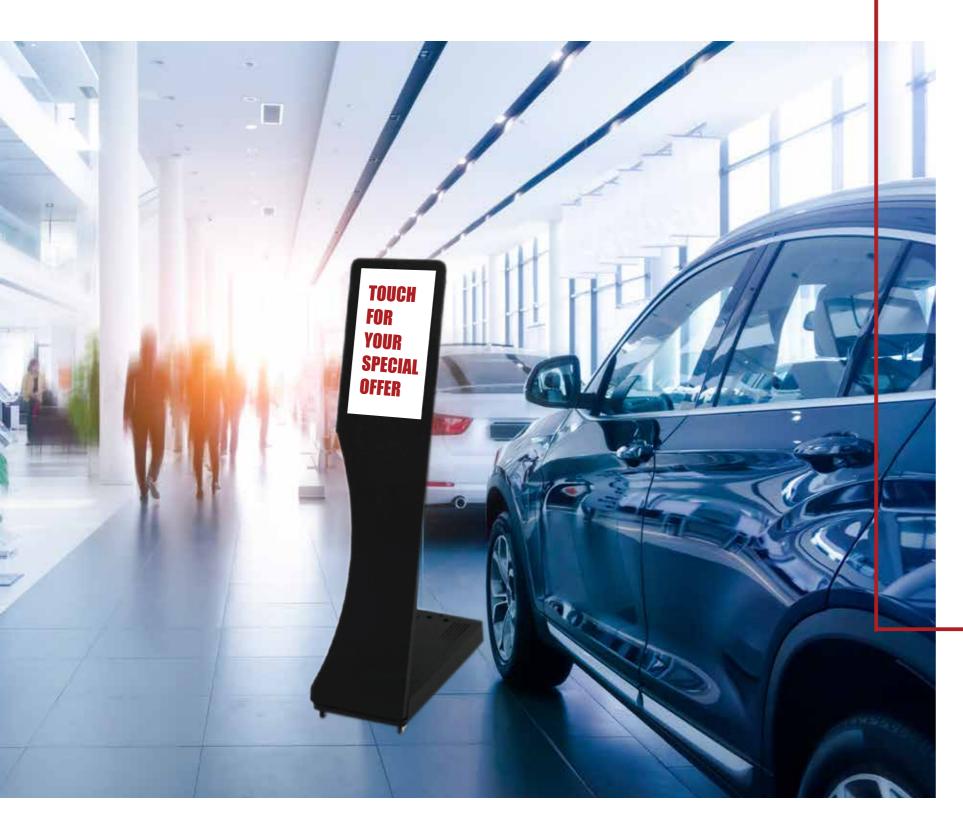

### CUSTOM TABLET STANDS & SHOWROOM DISPLAYS

In order to improve the interaction with your customers, you can integrate the new communication technologies in the strategy of presenting the products / services. An example of an application that can run on a tablet installed on a stand made of either aluminum or plexiglass, can be the facilitation of the opportunity for the customer to request a taxi directly, whether it is a hotel, restaurant or conference center.

We can make stands adapted to the size of tablets or larger displays and depending on the requirements, the entire stand can be customized (stand shape and print). You can opt for floor stands or tablet stand supports.

For the body of the stand you can opt for materials such as anodized aluminum, brushed stainless steel aluminum, stainless steel pipe, plexiglass, colored and custom dibond, etc. The central body can be illuminated with led strip, the tablet can be detachable or secured by 4-allen screws, and the base can be fixed or detachable to the central body. The base can be made of metallic material and according to requests, it can be plated with colored plexiglass. The tablet case is generally made of colored plexiglass, but you can also opt for brushed stainless steel aluminum.

For info stands without built-in tablet, used for exhibitions and points of sale, you can opt for a similar range of materials. The design and production costs are significantly lower, the print can be changed very easily due to easy access to the display area. We can make removable displays for showrooms, with visual display on one side or on both sides or display stands, and with pockets with leaflet dispenser function.