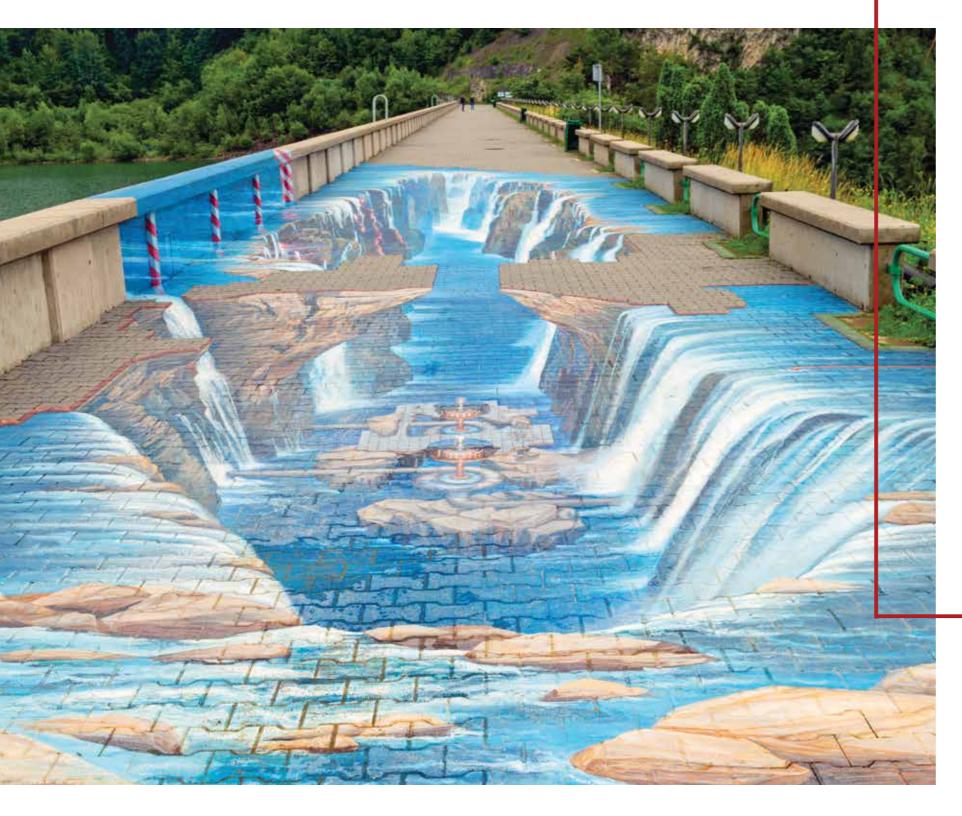

### **FLOOR DECORATIONS**

Choosing floor stickers is a fun and cost-effective way to advertise your business in retail spaces. With a floor sticker, you can get people's attention and thus, a floor sticker can help drive traffic to your store or promote general awareness of a product or brand. Decorative floor labels are a versatile solution that can be used for events, in offices, outdoors and more! Print your text, graphics, or logo and attract customers' attention in a creative way. Many companies take advantage of floor stickers to promote their business at a low cost.

The innovative and ingenious advertising on the floor of shops and shopping centers involves the overcoming of technical challenges, so that the mechanical resistance is maintained for as long as possible. The key to getting a product that brings the expected results, is to keep the colors intense and vibrant for as long as possible. In order to achieve these goals, the protective film applied over the printed material must be of very good quality and the assembly must be made impeccably without air bubbles or imperfectly glued edges.