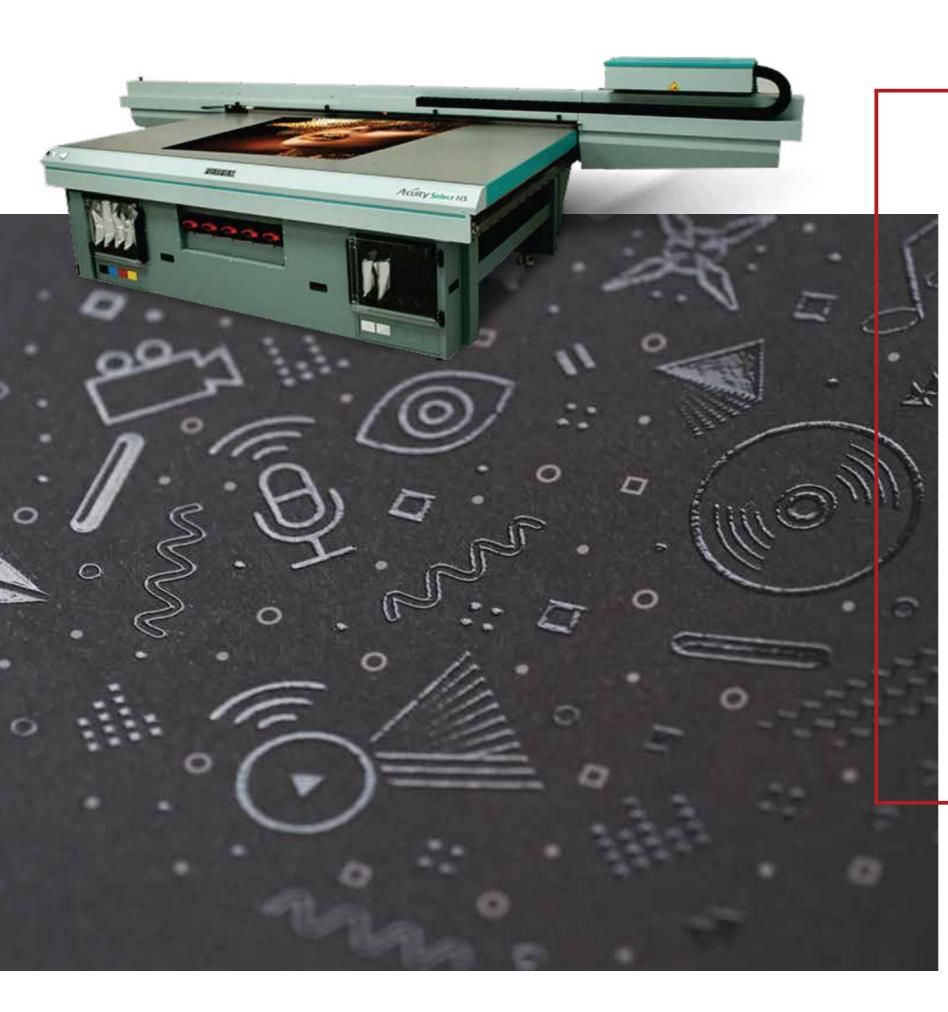

The UV print on rigid materials is made with the help of the latest generation Fuji Acujity HS true flatbed printer, installed in 2019 (https://largeformat.globalprint.ro/en/service/floor-decorations-si-stickere-auto/). A DURST hybrid digital printer model P5 350 is to be installed, which will be able to print on rigid plates with widths up to 350 cm and unlimited lengths, as well as the dimensions of the plates used.

### **UV INK PRINTER**

The Fuji Acuity HS Advance UV Printer installed in 2019, is fitted wih a flatbed true Ratbed - for a very good registration and a production capacity of up to 30,000 sqm / month. Due to the photographic resolution of 1200 dpi, the Caldera Grand RIP color management software, the FOGRA and PANTONE certifications, impeccable works can be performed.

### **FUJI** HS ADVANCE