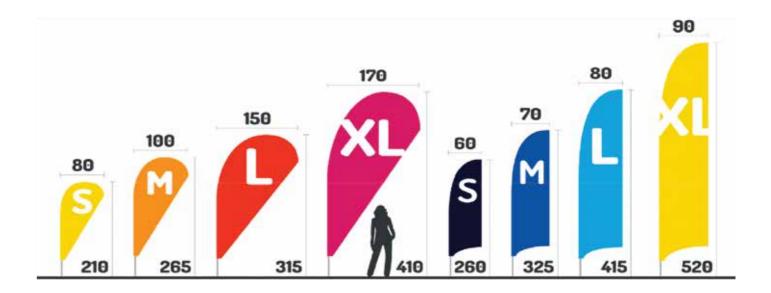

pp banner matt coated material, very rigid, black on the back, opaque roll up film blockout 205my print, system and transport case print at 2400 x 1200 dpi resolution

FLAGS

- Tear Drop Flag S - Tear Drop Flag M - Tear Drop Flag L - Tear Drop Flag XL - Feather/Sail Flag S - Feather/Sail Flag M - Feather/Sail Flag L - Feather/Sail Flag XL Tripod with water / sand bag - 29 euros. Can be used on all flags. It allows the flag to rotate depending on the wind direction. Pole 40 cm - 12 eur

EURO + VAT

100% INDOOR SAFE

up to 2400 dpi

3,98 6,23

9,96

14,01 37,35

48,56

9,96 14,94 14,94 42,33 17,43

15,56

It is used for any model of flag to be anchored in the ground or sand. The pole is anchored 40 cm in the ground.

At the top it has a bearing that will allow the flag to rotate depending on the direction from which the wind blows.