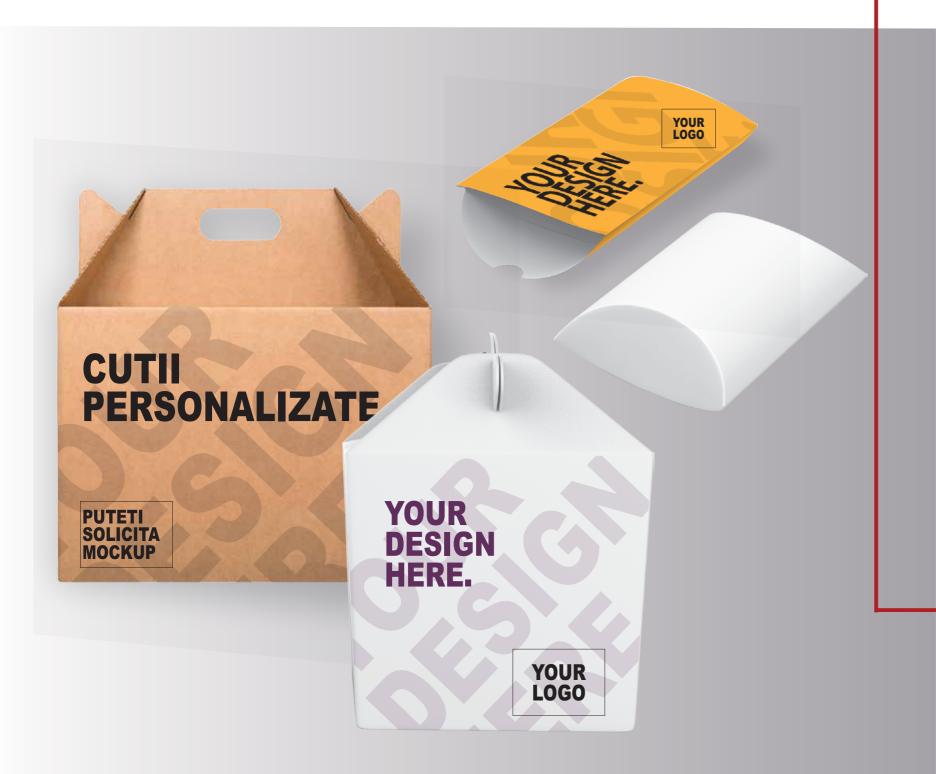

The applications are multiple, the digital print on rigid materials being usually used for making products such as: POSM DISPLAY, cardboard packaging, various products for advertising and signage production, display systems, etc.

### PACKAGINGS

A complete range of packagings can be made, from the classic packages such as those in the pharmaceutical industry, premium range packaging with special finishings (metal foil and overprint for obtaining an unlimited number of metallic colors, embossing, etc.) and up to collective large packages for special products.

With the help of ESKO ArtiosCAD 3D software, packages that perfectly support both the basic product and the related products can be designed for advertising campaigns. As an example, for the advertising of a certain drink, the 3D file of the bottle and glasses that are offered as bonus in the respective campaign can be imported. The software dedicated to the design of packaging and the ArtiosCad display will allow the carrying out of both the collective packaging, as well as of the interior reinforcements, essential for the firm support of the bottle and glasses, but without visually affecting the product presentation.

Special packaging can be designed and made for products with atypical dimensions. For this type of products the interior reinforcements are essential, an aspect easy to understand if we refer to the example of a car dashboard. The irregular shapes of the car dashboard would make it impossible to obtain an internal firm support structure of the product, in the absence of the software dedicated to designing atypical products.

Samples are made for each package, before entering the production flow. Among the advantages of digital printing is the fact that identical samples can be made with the final product, which is to be mass-produced. This will eliminate any problems with imperfect matching or graphics files.