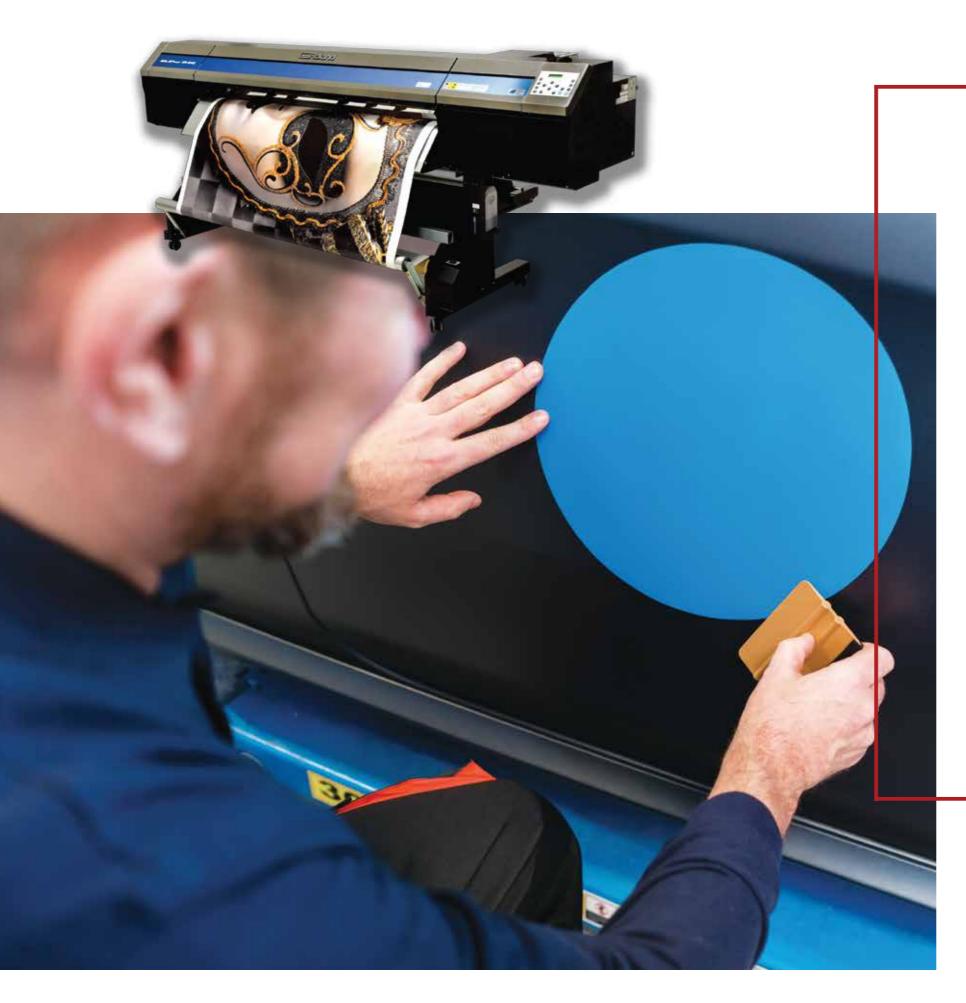

### **ECOSOLVENT INK**

The Roland Soljet PRO4 XR640 digital printing and contour cutting equipment installed in 2019 is the top level of RolandDG production equipment. Productivity being up to 25,000 sqm / month in print in 8 colors (CMYK, Light Cyan, Light Magenta, Light Black and Metallic) and FOGRA / PANTONE certifications, expand the range of products that can be made from simple banners to the most special car stickers with metallic reflections.

The main advantage being the resistance of colors to exposure to UV rays of up to 5 years (requires lamination), we practically have the ideal solution for office and shopping signage, stickers for personalizing car fleets, windows graphics and in general outdoor advertisements. Ink based on ecoSolvent, ensures a good resistance of colors to long exposure to UV rays and in general a good resistance to the stress of the external environment.

A very important aspect of printing and contouring stickers and custom stickers is the integration of print and cut functions in a single automated process. Thus the precision of the cut reaches the current technological maximum and the customized stickers will be able to comply with the most demanding standards. A very important aspect of printing and contour cutting of custom stickers and stickers is the integration of print and cut functions in a single automated process. Thus, the precision of the cut reaches the current technological maximum and the personalized stickers will be able to comply with the most demanding standards.