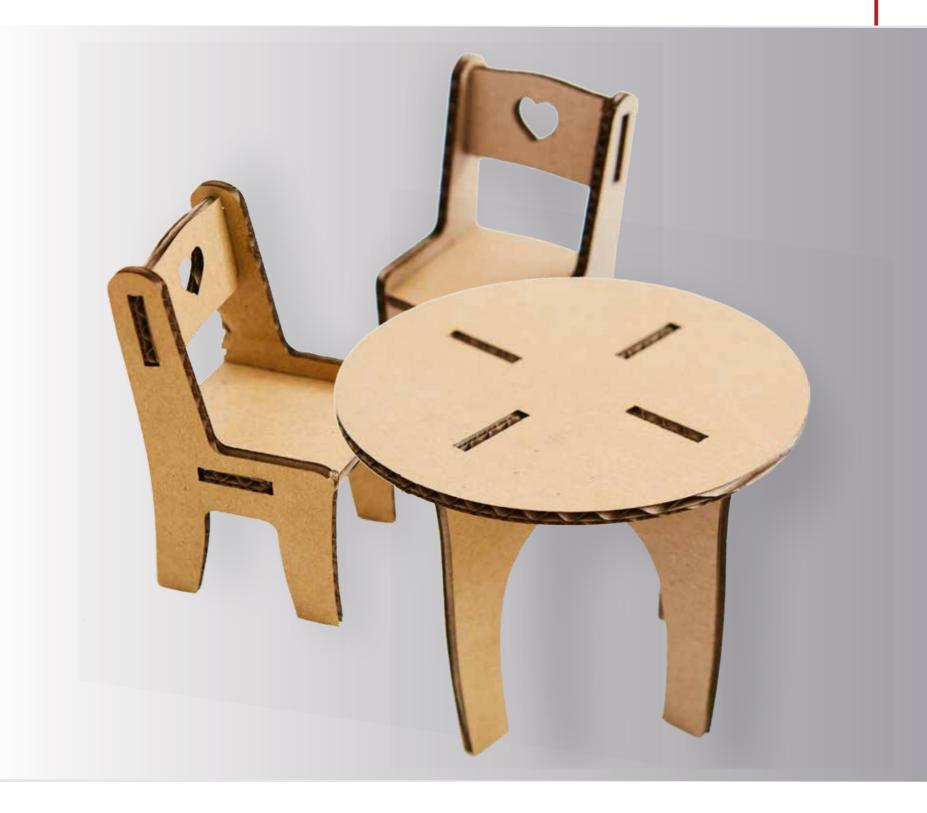

### **CARTON FURNITURE**

Being obvious the need for brands to stand out and be as original as possible on various occasions, such as participating in a trade fair or organizing a conference to launch new products, making corrugated furniture can be the solution. Cardboard can be used without a custom print, with the color natural or bleached cardboard being preferred, so that your brand values regarding environmental protection, ecology, or the idea of natural in general can be subliminally transmitted.

An important advantage is the possibility to create custom elements, including the components of the stand, its walls, or the entire stand. For elements whose rigidity and weight resistance are essential, honeycomb type cardboard can be used, whose honeycomb structure can ensure the load-bearing capacity for higher weights. Honeycomb cardboard offers good resistance for armchairs, desks, tables, cabinets where clothes can be displayed, but also for totems that can be easily mounted in various locations.

We can recommend cardboard furniture for your showroom, retail store, or conference room, as it is possible to make various shapes, including augmented simulations of your products.