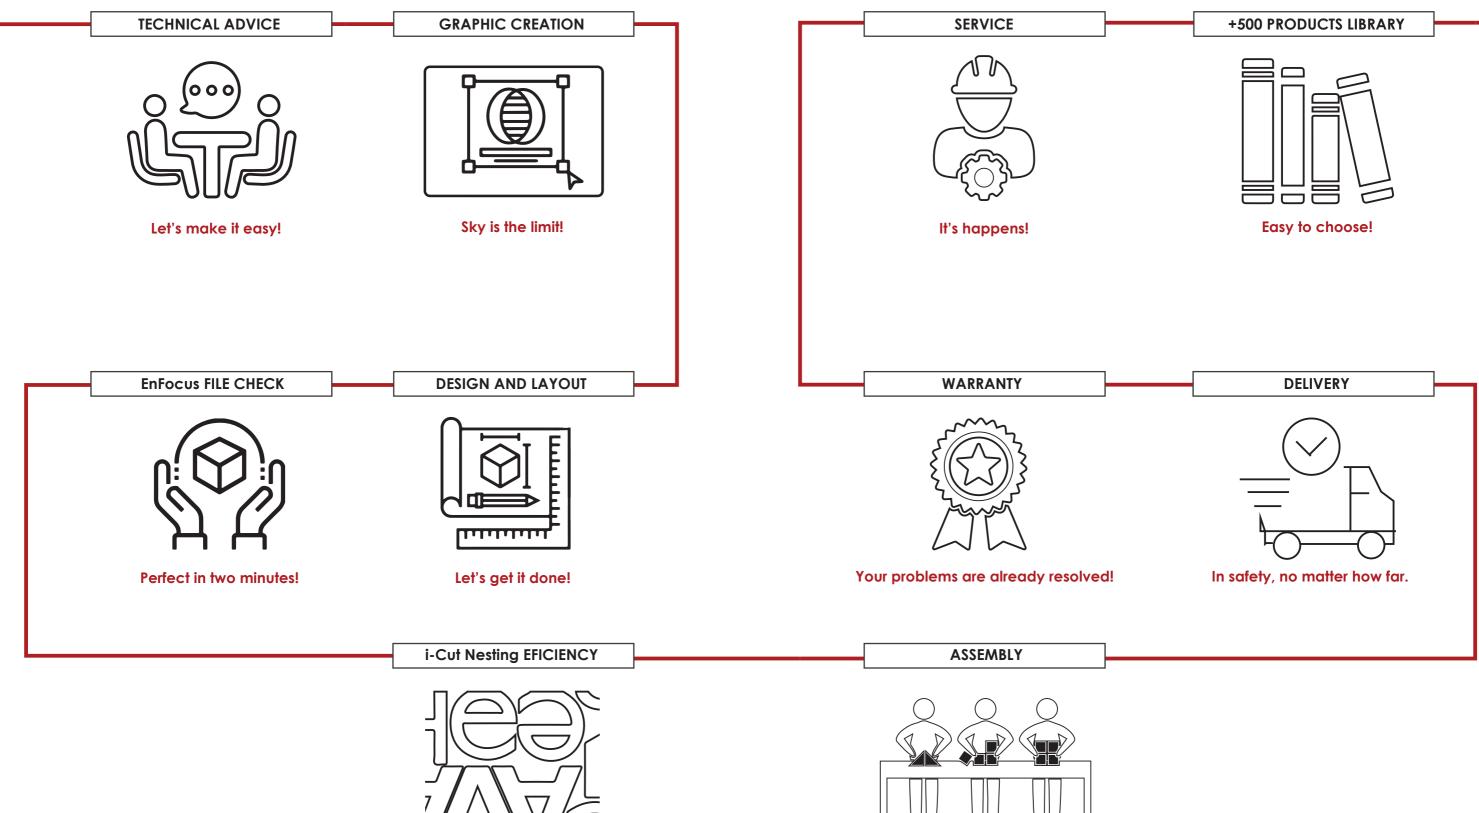

The risk of human error is reduced to a minimum, ArtiosCad automatically calculating at mm level, the compensations to be considered for each bending, depending on the thickness of the material. Due to the ability to import most types of 3D files of the product to be exhibited on the stand, the dimensions of the display will be properly rightsized. In order to make production costs more efficient, we use the industrial production software suite, ESKO i-Cut Suite, which allows material consumption to be reduced by up to 40%. The Eska i-Cut Nesting functionality optimally sets the irregular components of the display, so that a percentage of up to 90-95% of the cardboard sheet or material used is used. In the case of setting with the help of the classic graphics software, the material losses rise up to 30% - 40%, where we have exponentially higher times and costs with illustrators. The price of the final product can be reduced by up to 40% in the case of displays made of premium materials.

through various finishes, into final products of trade marketing and promotion. The state-of-the-art digital finishing table (launched at DRUPA 2016) produced by the world leader in the ESKO profile industry, also ensures exceptional versatility due to the possibility of attaching various tools for each type of material. Thus, materials such as Corrugated Cardboard, PVC and other plastic derivatives, Wood, Metal, Leather, etc. can be cut and finished. As an example, the optional Psaligraphy tool allows the realization of very fine details and high precision cuts. A new multifunctional table is to be installed, which will also have high-power cutters, so that the edges for very hard materials can be cut out of contour and finished. The digital finishing table will have 2 axles with 2 motor groups that will work in tandem to double the working speed and a usable area of 210x320 cm, which will allow the finishing of prints made on large rigid materials in a very short time. of cutting and finishing is 4 euro + VAT / sqm.

A new multifunctional table is to be installed, which will also have high-power cutters so that the edges for very hard materials can be cut out of contour and finished. The digital finishing table will have 2 axles with 2 motor groups that will work in tandem to double the working speed and a usable area of 210x320 cm, which will allow the finishing of prints made on large rigid materials in a very short time. The prices are calculated according to the complexity of the work, for an average complexity, the price of cutting and finishing is 4 euros + VAT / sqm.