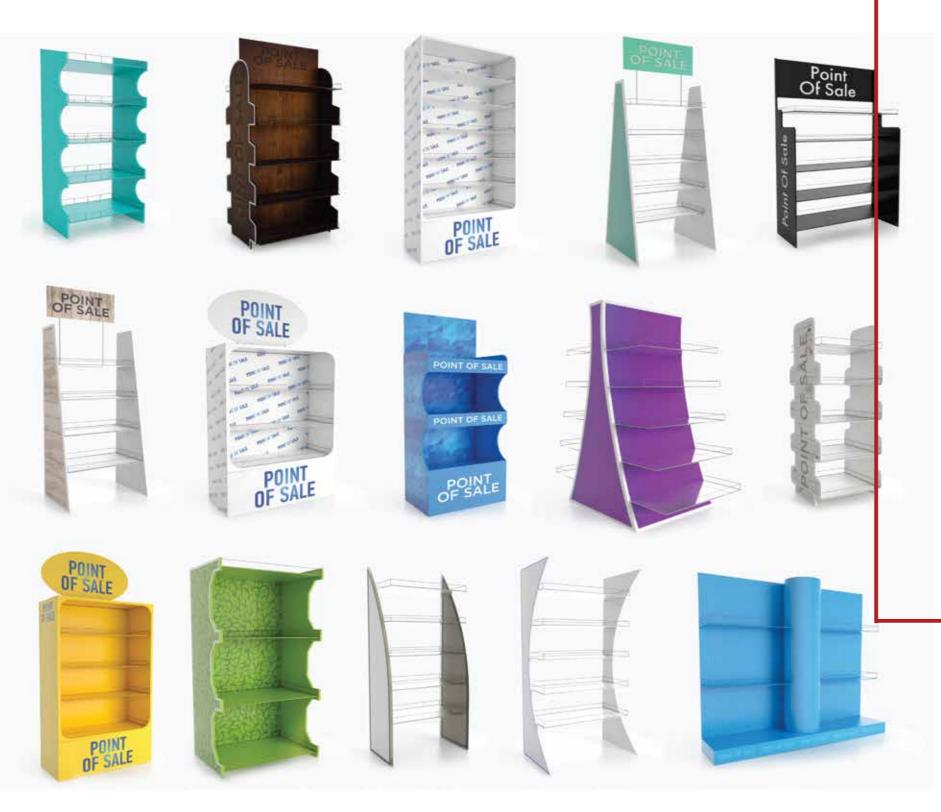

### POSM DISPLAY

The production of display systems and Point of Sales Material, implies a very correct design, so that we obtain perfect closures and correctly calculated resistance to weight. For this reason, we decided to work with ESKO ARTIOSCAD 3D MODELLING SOLUTION, a software license dedicated to the design of POSM and Packagings. We opted for the complete package so that there are no challenges that we cannot solve.

Stands, POSMs and Displays can be made exclusively from corrugated cardboard, but also more complex projects from various types of Cardboard and PAL, MDF, HDF, ALUBOND (sandwich panels made of composite and aluminum), Foam, Forex, Plexiglass, and so on. Depending on the weight of the products to be exposed it